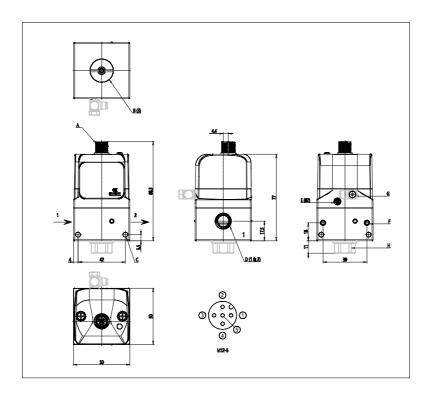

## DIMENSIONS

| Series                         | PME                            |
|--------------------------------|--------------------------------|
| size                           | 1 = Size 1                     |
| Connections                    | 04 = G1/4                      |
| Diagnostics                    | E = Without diagnostics and    |
|                                | wireless connection            |
| Pressure                       | G = 0-7 bar                    |
| Function                       | 5 = Standard, 3-way NC         |
|                                | version. with port 3 and pilot |
|                                | exhaust not conveyable         |
| Piloting                       | I = Internal                   |
| Command signal                 | 4 = 4-20 mA                    |
| Feedback digital output signal | E = Error signal               |
| Cable length                   | 5R = 5mt 90°                   |