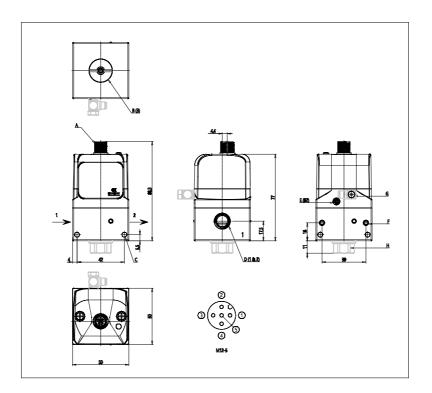

## DIMENSIONS

| Series                         | PME                            |
|--------------------------------|--------------------------------|
| size                           | 1 = Size 1                     |
| Connections                    | 04 = G1/4                      |
| Diagnostics                    | E = Without diagnostics and    |
|                                | wireless connection            |
| Pressure                       | G = 0-7 bar                    |
| Function                       | 5 = Standard, 3-way NC         |
|                                | version. with port 3 and pilot |
|                                | exhaust not conveyable         |
| Piloting                       | I = Internal                   |
| Command signal                 | 4 = 4-20 mA                    |
| Feedback digital output signal | P = pressure switch            |
| Cable length                   | 00 = No cable                  |