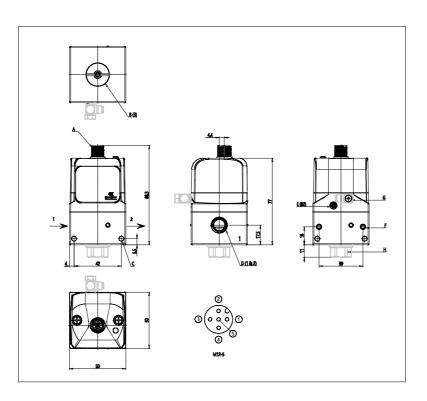

## DIMENSIONS

| Series                         | PME                            |
|--------------------------------|--------------------------------|
| size                           | 1 = Size 1                     |
| Connections                    | 04 = G1/4                      |
| Diagnostics                    | E = Without diagnostics and    |
|                                | wireless connection            |
| Pressure                       | G = 0-7 bar                    |
| Function                       | 6 = Version with integrated    |
|                                | exhaust valve, with port 3 and |
|                                | pilot exhaust not conveyable   |
| Piloting                       | I = Internal                   |
| Command signal                 | 2 = 0-10 V                     |
| Feedback digital output signal | P = pressure switch            |
| Cable length                   | 00 = No cable                  |