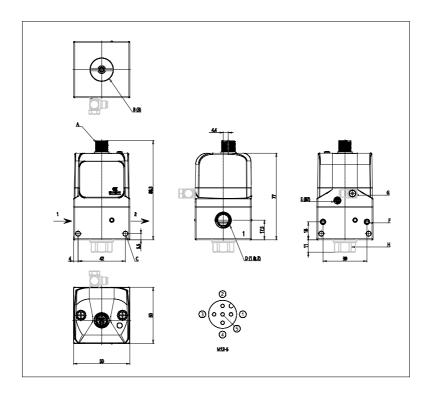

## DIMENSIONS

| Series                         | PME                                                                                           |
|--------------------------------|-----------------------------------------------------------------------------------------------|
| size                           | 1 = Size 1                                                                                    |
| Connections                    | 04 = G1/4                                                                                     |
| Diagnostics                    | E = Without diagnostics and wireless connection                                               |
| Pressure                       | G = 0-7 bar                                                                                   |
| Function                       | 6 = Version with integrated<br>exhaust valve, with port 3 and<br>pilot exhaust not conveyable |
| Piloting                       | I = Internal                                                                                  |
| Command signal                 | 4 = 4-20 mA                                                                                   |
| Feedback digital output signal | W = pressure switch with<br>"window" function                                                 |
| Cable length                   | 00 = No cable                                                                                 |