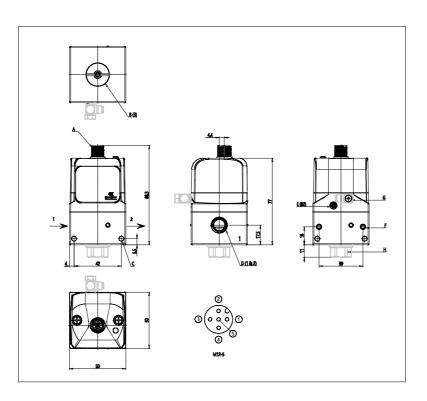

## DIMENSIONS

| Series                         | PME                            |
|--------------------------------|--------------------------------|
| size                           | 1 = Size 1                     |
| Connections                    | 04 = G1/4                      |
| Diagnostics                    | E = Without diagnostics and    |
|                                | wireless connection            |
| Pressure                       | G = 0-7 bar                    |
| Function                       | 8 = Version with integrated    |
|                                | exhaust valve, with port 3 and |
|                                | pilot exhaust conveyable       |
| Piloting                       | I = Internal                   |
| Command signal                 | C = CANopen                    |
| Feedback digital output signal | N = no feedback output signal  |
| Cable length                   | 00 = No cable                  |