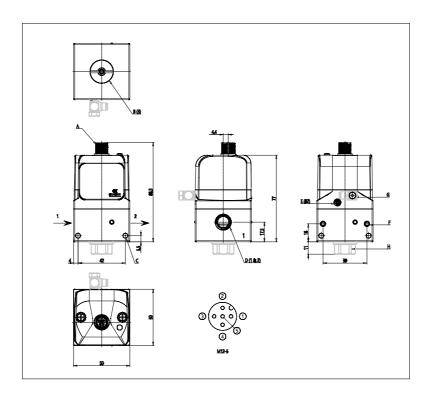

## DIMENSIONS

| Series                         | PME                            |
|--------------------------------|--------------------------------|
| size                           | 1 = Size 1                     |
| Connections                    | 08 = G1/8                      |
| Diagnostics                    | E = Without diagnostics and    |
|                                | wireless connection            |
| Pressure                       | D = 0-10,3 bar                 |
| Function                       | 5 = Standard, 3-way NC         |
|                                | version. with port 3 and pilot |
|                                | exhaust not conveyable         |
| Piloting                       | I = Internal                   |
| Command signal                 | 2 = 0-10 V                     |
| Feedback digital output signal | E = Error signal               |
| Cable length                   | 00 = No cable                  |