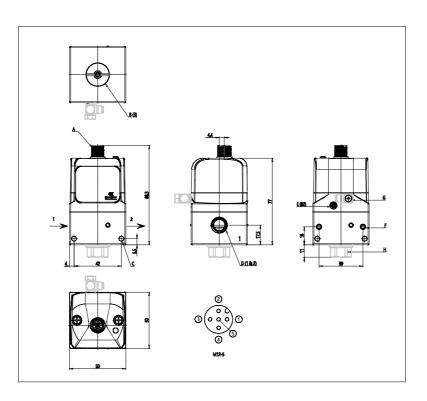

## DIMENSIONS

| Series                         | PME                            |
|--------------------------------|--------------------------------|
| size                           | 1 = Size 1                     |
| Connections                    | 08 = G1/8                      |
| Diagnostics                    | E = Without diagnostics and    |
|                                | wireless connection            |
| Pressure                       | D = 0-10,3 bar                 |
| Function                       | 5 = Standard, 3-way NC         |
|                                | version. with port 3 and pilot |
|                                | exhaust not conveyable         |
| Piloting                       | I = Internal                   |
| Command signal                 | 2 = 0-10 V                     |
| Feedback digital output signal | P = pressure switch            |
| Cable length                   | 00 = No cable                  |