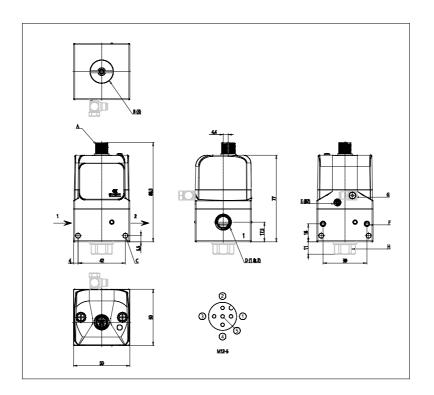

## DIMENSIONS

| Series                         | PME                            |
|--------------------------------|--------------------------------|
| size                           | 1 = Size 1                     |
| Connections                    | 08 = G1/8                      |
| Diagnostics                    | E = Without diagnostics and    |
|                                | wireless connection            |
| Pressure                       | D = 0-10,3 bar                 |
| Function                       | 5 = Standard, 3-way NC         |
|                                | version. with port 3 and pilot |
|                                | exhaust not conveyable         |
| Piloting                       | I = Internal                   |
| Command signal                 | 4 = 4-20 mA                    |
| Feedback digital output signal | E = Error signal               |
| Cable length                   | 00 = No cable                  |