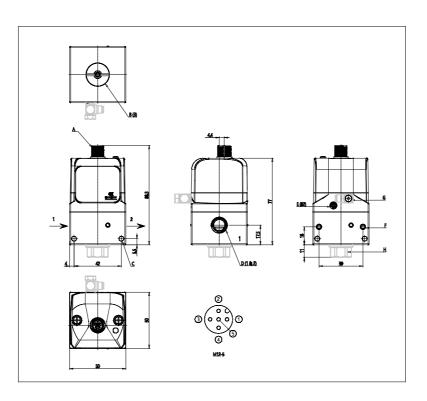

## DIMENSIONS

| Series                         | PME                            |
|--------------------------------|--------------------------------|
| size                           | 1 = Size 1                     |
| Connections                    | 08 = G1/8                      |
| Diagnostics                    | E = Without diagnostics and    |
|                                | wireless connection            |
| Pressure                       | D = 0-10,3 bar                 |
| Function                       | 5 = Standard, 3-way NC         |
|                                | version. with port 3 and pilot |
|                                | exhaust not conveyable         |
| Piloting                       | I = Internal                   |
| Command signal                 | 4 = 4-20 mA                    |
| Feedback digital output signal | W = pressure switch with       |
|                                | "window" function              |
| Cable length                   | 00 = No cable                  |