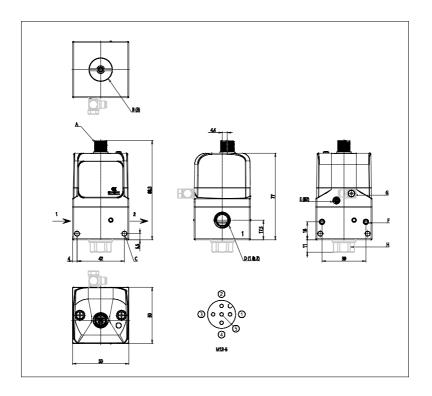

## DIMENSIONS

| Series                         | PME                            |
|--------------------------------|--------------------------------|
| size                           | 1 = Size 1                     |
| Connections                    | 08 = G1/8                      |
| Diagnostics                    | E = Without diagnostics and    |
|                                | wireless connection            |
| Pressure                       | F = 0-6 bar                    |
| Function                       | 5 = Standard, 3-way NC         |
|                                | version. with port 3 and pilot |
|                                | exhaust not conveyable         |
| Piloting                       | I = Internal                   |
| Command signal                 | 2 = 0-10 V                     |
| Feedback digital output signal | E = Error signal               |
| Cable length                   | 00 = No cable                  |