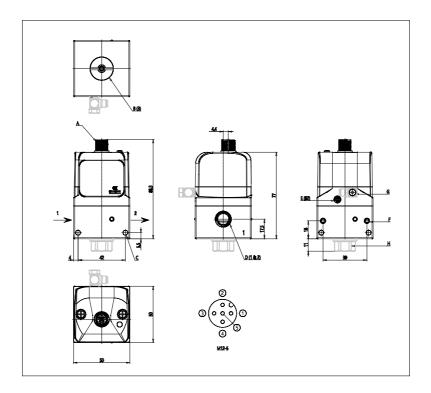

## DIMENSIONS

| Series                         | PME                            |
|--------------------------------|--------------------------------|
| size                           | 1 = Size 1                     |
| Connections                    | 08 = G1/8                      |
| Diagnostics                    | E = Without diagnostics and    |
|                                | wireless connection            |
| Pressure                       | F = 0-6 bar                    |
| Function                       | 5 = Standard, 3-way NC         |
|                                | version. with port 3 and pilot |
|                                | exhaust not conveyable         |
| Piloting                       | I = Internal                   |
| Command signal                 | 4 = 4-20 mA                    |
| Feedback digital output signal | P = pressure switch            |
| Cable length                   | 00 = No cable                  |