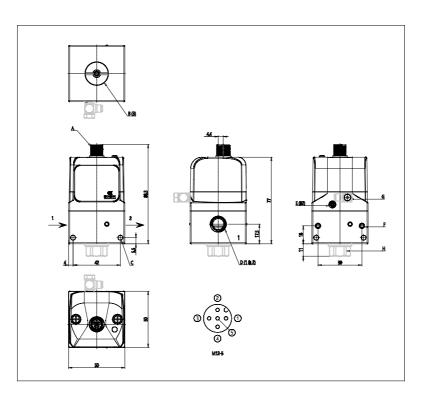

## DIMENSIONS

| Series                         | PME                            |
|--------------------------------|--------------------------------|
| size                           | 1 = Size 1                     |
| Connections                    | 08 = G1/8                      |
| Diagnostics                    | E = Without diagnostics and    |
|                                | wireless connection            |
| Pressure                       | G = 0-7 bar                    |
| Function                       | 5 = Standard, 3-way NC         |
|                                | version. with port 3 and pilot |
|                                | exhaust not conveyable         |
| Piloting                       | I = Internal                   |
| Command signal                 | 4 = 4-20 mA                    |
| Feedback digital output signal | E = Error signal               |
| Cable length                   | 00 = No cable                  |