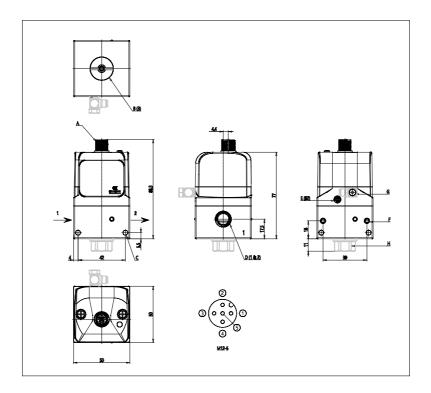

## DIMENSIONS

| Series                         | PME                            |
|--------------------------------|--------------------------------|
| size                           | 1 = Size 1                     |
| Connections                    | 08 = G1/8                      |
| Diagnostics                    | E = Without diagnostics and    |
|                                | wireless connection            |
| Pressure                       | G = 0-7 bar                    |
| Function                       | 6 = Version with integrated    |
|                                | exhaust valve, with port 3 and |
|                                | pilot exhaust not conveyable   |
| Piloting                       | E = External                   |
| Command signal                 | 4 = 4-20 mA                    |
| Feedback digital output signal | P = pressure switch            |
| Cable length                   | 00 = No cable                  |