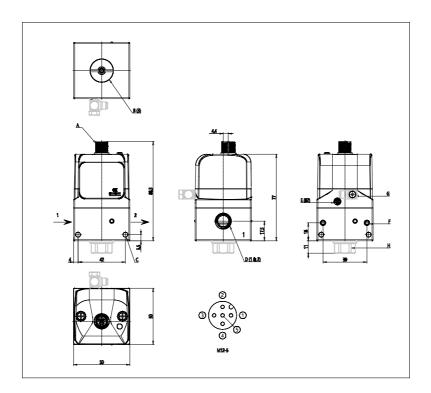

## DIMENSIONS

| Series                         | PME                            |
|--------------------------------|--------------------------------|
| size                           | 1 = Size 1                     |
| Connections                    | 14 = 1/4 NPTF                  |
| Diagnostics                    | E = Without diagnostics and    |
|                                | wireless connection            |
| Pressure                       | D = 0-10,3 bar                 |
| Function                       | 5 = Standard, 3-way NC         |
|                                | version. with port 3 and pilot |
|                                | exhaust not conveyable         |
| Piloting                       | I = Internal                   |
| Command signal                 | 2 = 0-10 V                     |
| Feedback digital output signal | E = Error signal               |
| Cable length                   | 00 = No cable                  |