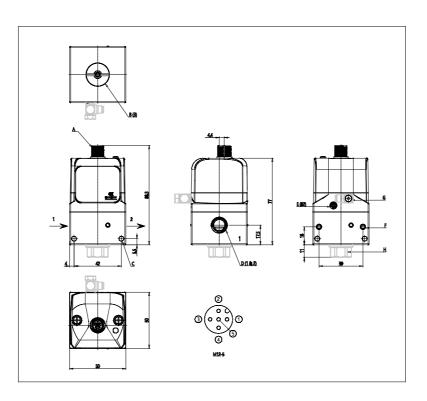

## DIMENSIONS

| Series                         | PME                            |
|--------------------------------|--------------------------------|
| size                           | 1 = Size 1                     |
| Connections                    | 14 = 1/4 NPTF                  |
| Diagnostics                    | E = Without diagnostics and    |
|                                | wireless connection            |
| Pressure                       | D = 0-10,3 bar                 |
| Function                       | 5 = Standard, 3-way NC         |
|                                | version. with port 3 and pilot |
|                                | exhaust not conveyable         |
| Piloting                       | I = Internal                   |
| Command signal                 | 2 = 0-10 V                     |
| Feedback digital output signal | E = Error signal               |
| Cable length                   | 2R = 2mt 90°                   |