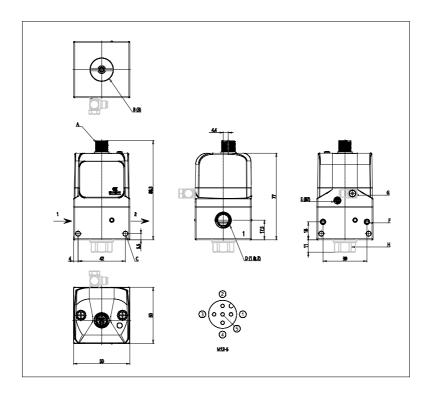

## DIMENSIONS

| Series                         | PME                            |
|--------------------------------|--------------------------------|
| size                           | 1 = Size 1                     |
| Connections                    | 14 = 1/4 NPTF                  |
| Diagnostics                    | E = Without diagnostics and    |
|                                | wireless connection            |
| Pressure                       | D = 0-10,3 bar                 |
| Function                       | 5 = Standard, 3-way NC         |
|                                | version. with port 3 and pilot |
|                                | exhaust not conveyable         |
| Piloting                       | I = Internal                   |
| Command signal                 | 4 = 4-20 mA                    |
| Feedback digital output signal | E = Error signal               |
| Cable length                   | 00 = No cable                  |