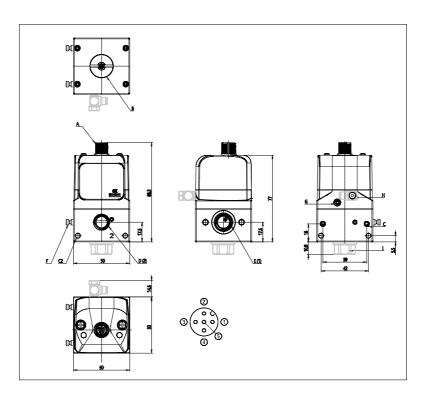

## DIMENSIONS

| Series                         | PME                            |
|--------------------------------|--------------------------------|
| size                           | 1 = Size 1                     |
| Connections                    | M4 = G1/4 Manifold             |
| Diagnostics                    | E = Without diagnostics and    |
|                                | wireless connection            |
| Pressure                       | D = 0-10,3 bar                 |
| Function                       | 5 = Standard, 3-way NC         |
|                                | version. with port 3 and pilot |
|                                | exhaust not conveyable         |
| Piloting                       | I = Internal                   |
| Command signal                 | 2 = 0-10 V                     |
| Feedback digital output signal | P = pressure switch            |
| Cable length                   | 00 = No cable                  |