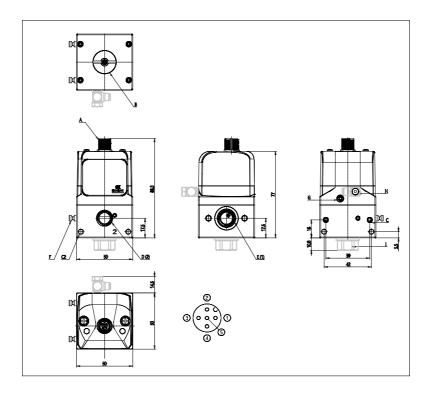

## DIMENSIONS

| Series                         | PME                            |
|--------------------------------|--------------------------------|
| size                           | 1 = Size 1                     |
| Connections                    | M4 = G1/4 Manifold             |
| Diagnostics                    | E = Without diagnostics and    |
|                                | wireless connection            |
| Pressure                       | D = 0-10,3 bar                 |
| Function                       | 5 = Standard, 3-way NC         |
|                                | version. with port 3 and pilot |
|                                | exhaust not conveyable         |
| Piloting                       | I = Internal                   |
| Command signal                 | 4 = 4-20 mA                    |
| Feedback digital output signal | E = Error signal               |
| Cable length                   | 00 = No cable                  |