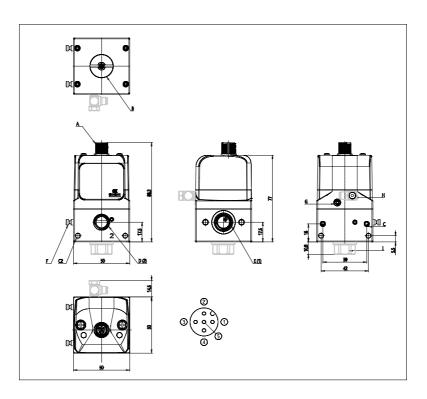

## DIMENSIONS

| Series                         | PME                            |
|--------------------------------|--------------------------------|
| size                           | 1 = Size 1                     |
| Connections                    | M4 = G1/4 Manifold             |
| Diagnostics                    | E = Without diagnostics and    |
|                                | wireless connection            |
| Pressure                       | F = 0-6 bar                    |
| Function                       | 5 = Standard, 3-way NC         |
|                                | version. with port 3 and pilot |
|                                | exhaust not conveyable         |
| Piloting                       | I = Internal                   |
| Command signal                 | 4 = 4-20 mA                    |
| Feedback digital output signal | E = Error signal               |
| Cable length                   | 00 = No cable                  |