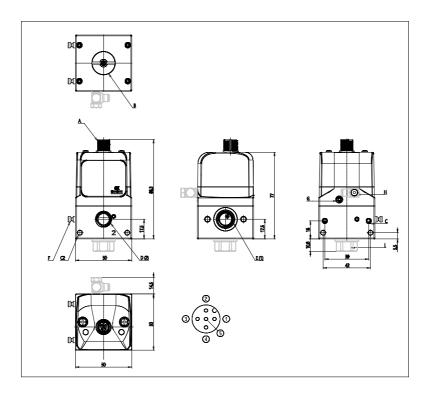

## DIMENSIONS

| Series                         | PME                            |
|--------------------------------|--------------------------------|
| size                           | 1 = Size 1                     |
| Connections                    | M4 = G1/4 Manifold             |
| Diagnostics                    | E = Without diagnostics and    |
|                                | wireless connection            |
| Pressure                       | F = 0-6 bar                    |
| Function                       | 6 = Version with integrated    |
|                                | exhaust valve, with port 3 and |
|                                | pilot exhaust not conveyable   |
| Piloting                       | I = Internal                   |
| Command signal                 | 4 = 4-20 mA                    |
| Feedback digital output signal | P = pressure switch            |
| Cable length                   | 00 = No cable                  |