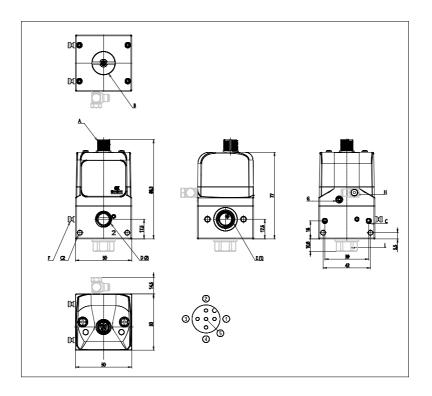

## DIMENSIONS

| Series                         | PME                            |
|--------------------------------|--------------------------------|
| size                           | 1 = Size 1                     |
| Connections                    | M4 = G1/4 Manifold             |
| Diagnostics                    | E = Without diagnostics and    |
|                                | wireless connection            |
| Pressure                       | F = 0-6 bar                    |
| Function                       | 7 = Standard, 3-way NC         |
|                                | version. with port 3 and pilot |
|                                | exhaust conveyable             |
| Piloting                       | I = Internal                   |
| Command signal                 | 2 = 0-10 V                     |
| Feedback digital output signal | P = pressure switch            |
| Cable length                   | 00 = No cable                  |