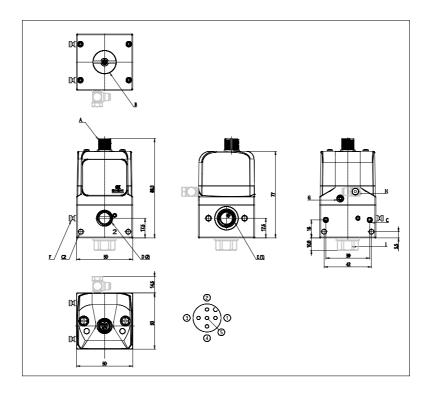

## DIMENSIONS

| Series                         | PME                            |
|--------------------------------|--------------------------------|
| size                           | 1 = Size 1                     |
| Connections                    | M4 = G1/4 Manifold             |
| Diagnostics                    | E = Without diagnostics and    |
|                                | wireless connection            |
| Pressure                       | G = 0-7 bar                    |
| Function                       | 5 = Standard, 3-way NC         |
|                                | version. with port 3 and pilot |
|                                | exhaust not conveyable         |
| Piloting                       | I = Internal                   |
| Command signal                 | 2 = 0-10 V                     |
| Feedback digital output signal | P = pressure switch            |
| Cable length                   | 00 = No cable                  |