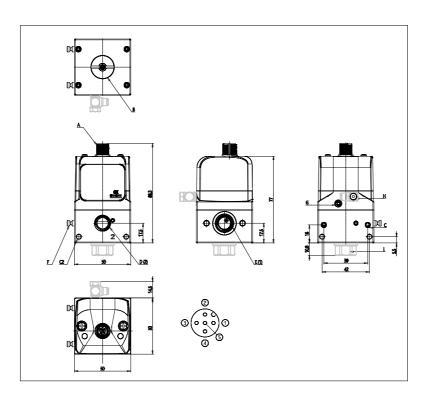

## DIMENSIONS

| Series                         | PME                            |
|--------------------------------|--------------------------------|
| size                           | 1 = Size 1                     |
| Connections                    | N4 = 1/4 NPTF Manifold         |
| Diagnostics                    | E = Without diagnostics and    |
|                                | wireless connection            |
| Pressure                       | D = 0-10,3 bar                 |
| Function                       | 5 = Standard, 3-way NC         |
|                                | version. with port 3 and pilot |
|                                | exhaust not conveyable         |
| Piloting                       | I = Internal                   |
| Command signal                 | 2 = 0-10 V                     |
| Feedback digital output signal | E = Error signal               |
| Cable length                   | 2R = 2mt 90°                   |