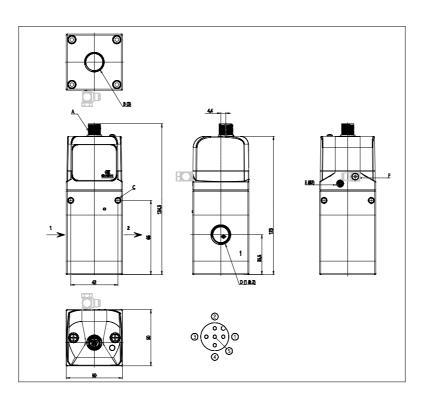

## DIMENSIONS

| Series                         | PME                            |
|--------------------------------|--------------------------------|
| size                           | 2 = Size 2                     |
| Connections                    | 04 = G1/4                      |
| Diagnostics                    | E = Without diagnostics and    |
|                                | wireless connection            |
| Pressure                       | D = 0-10,3 bar                 |
| Function                       | 5 = Standard, 3-way NC         |
|                                | version. with port 3 and pilot |
|                                | exhaust not conveyable         |
| Piloting                       | E = External                   |
| Command signal                 | 2 = 0-10 V                     |
| Feedback digital output signal | E = Error signal               |
| Cable length                   | 00 = No cable                  |