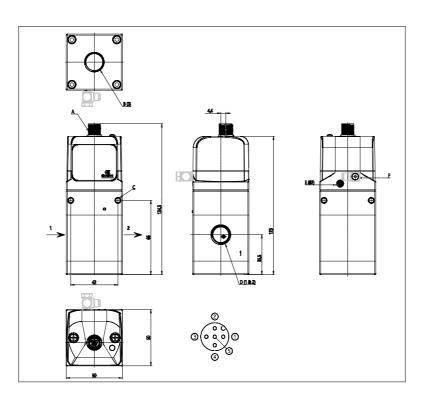

## DIMENSIONS

| [                              |                                |
|--------------------------------|--------------------------------|
| Series                         | PME                            |
| size                           | 2 = Size 2                     |
| Connections                    | 04 = G1/4                      |
| Diagnostics                    | E = Without diagnostics and    |
|                                | wireless connection            |
| Pressure                       | D = 0-10,3 bar                 |
| Function                       | 5 = Standard, 3-way NC         |
|                                | version. with port 3 and pilot |
|                                | exhaust not conveyable         |
| Piloting                       | E = External                   |
| Command signal                 | 4 = 4-20 mA                    |
| Feedback digital output signal | E = Error signal               |
| Cable length                   | 00 = No cable                  |