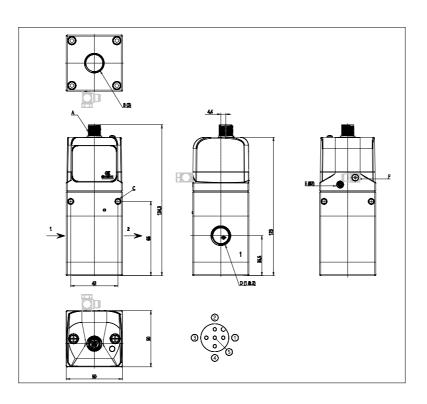

## DIMENSIONS

| Series                         | PME                            |
|--------------------------------|--------------------------------|
| size                           | 2 = Size 2                     |
| Connections                    | 04 = G1/4                      |
| Diagnostics                    | E = Without diagnostics and    |
|                                | wireless connection            |
| Pressure                       | G = 0-7 bar                    |
| Function                       | 5 = Standard, 3-way NC         |
|                                | version. with port 3 and pilot |
|                                | exhaust not conveyable         |
| Piloting                       | I = Internal                   |
| Command signal                 | 2 = 0-10 V                     |
| Feedback digital output signal | E = Error signal               |
| Cable length                   | 00 = No cable                  |