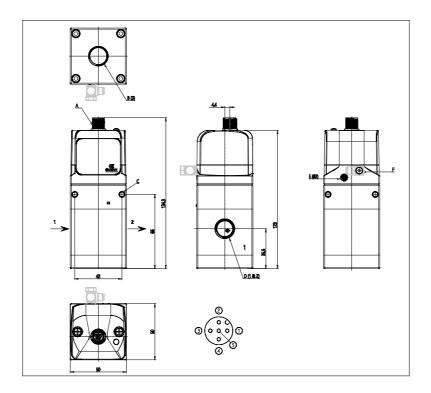

## DIMENSIONS

| Series                         | PME                            |
|--------------------------------|--------------------------------|
| size                           | 2 = Size 2                     |
| Connections                    | 38 = G3/8                      |
| Diagnostics                    | E = Without diagnostics and    |
|                                | wireless connection            |
| Pressure                       | D = 0-10,3 bar                 |
| Function                       | 5 = Standard, 3-way NC         |
|                                | version. with port 3 and pilot |
|                                | exhaust not conveyable         |
| Piloting                       | E = External                   |
| Command signal                 | 2 = 0-10 V                     |
| Feedback digital output signal | E = Error signal               |
| Cable length                   | 5R = 5mt 90°                   |