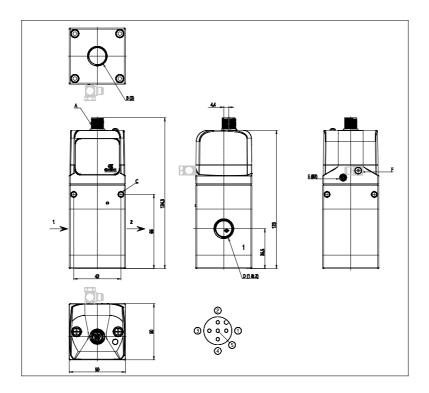

## DIMENSIONS

| Series                         | PME                            |
|--------------------------------|--------------------------------|
| size                           | 2 = Size 2                     |
| Connections                    | 38 = G3/8                      |
| Diagnostics                    | E = Without diagnostics and    |
|                                | wireless connection            |
| Pressure                       | D = 0-10,3 bar                 |
| Function                       | 5 = Standard, 3-way NC         |
|                                | version. with port 3 and pilot |
|                                | exhaust not conveyable         |
| Piloting                       | E = External                   |
| Command signal                 | 2 = 0-10 V                     |
| Feedback digital output signal | P = pressure switch            |
| Cable length                   | 5R = 5mt 90°                   |