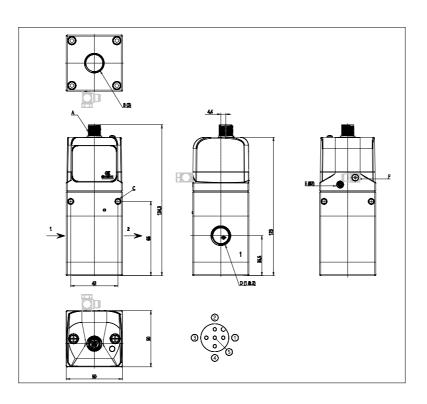

## DIMENSIONS

| Series                         | PME                            |
|--------------------------------|--------------------------------|
| size                           | 2 = Size 2                     |
| Connections                    | 38 = G3/8                      |
| Diagnostics                    | E = Without diagnostics and    |
|                                | wireless connection            |
| Pressure                       | D = 0-10,3 bar                 |
| Function                       | 5 = Standard, 3-way NC         |
|                                | version. with port 3 and pilot |
|                                | exhaust not conveyable         |
| Piloting                       | E = External                   |
| Command signal                 | 4 = 4-20 mA                    |
| Feedback digital output signal | P = pressure switch            |
| Cable length                   | 2R = 2mt 90°                   |