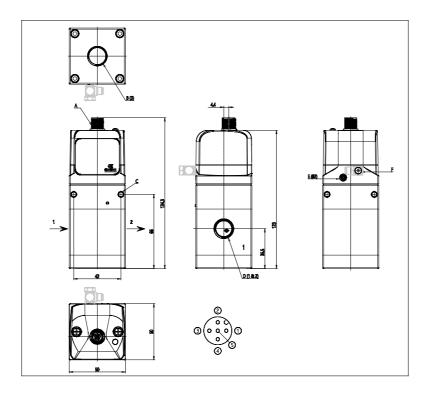

## DIMENSIONS

| Series                         | PME                            |
|--------------------------------|--------------------------------|
| size                           | 2 = Size 2                     |
| Connections                    | 38 = G3/8                      |
| Diagnostics                    | E = Without diagnostics and    |
|                                | wireless connection            |
| Pressure                       | D = 0-10,3 bar                 |
| Function                       | 5 = Standard, 3-way NC         |
|                                | version. with port 3 and pilot |
|                                | exhaust not conveyable         |
| Piloting                       | I = Internal                   |
| Command signal                 | 2 = 0-10 V                     |
| Feedback digital output signal | E = Error signal               |
| Cable length                   | 00 = No cable                  |