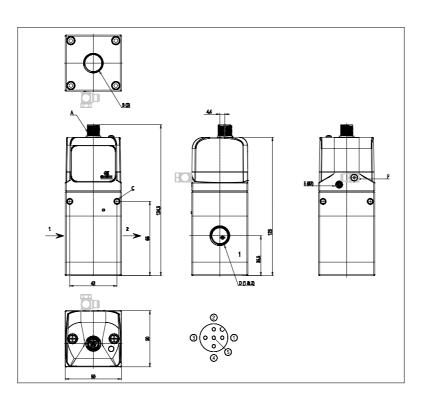

## DIMENSIONS

| Series                         | PME                            |
|--------------------------------|--------------------------------|
| size                           | 2 = Size 2                     |
| Connections                    | 38 = G3/8                      |
| Diagnostics                    | E = Without diagnostics and    |
|                                | wireless connection            |
| Pressure                       | D = 0-10,3 bar                 |
| Function                       | 5 = Standard, 3-way NC         |
|                                | version. with port 3 and pilot |
|                                | exhaust not conveyable         |
| Piloting                       | I = Internal                   |
| Command signal                 | 2 = 0-10 V                     |
| Feedback digital output signal | P = pressure switch            |
| Cable length                   | 00 = No cable                  |