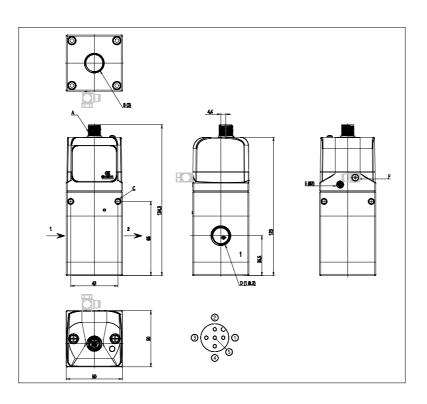

## DIMENSIONS

| Series                         | PME                            |
|--------------------------------|--------------------------------|
| size                           | 2 = Size 2                     |
| Connections                    | 38 = G3/8                      |
| Diagnostics                    | E = Without diagnostics and    |
|                                | wireless connection            |
| Pressure                       | D = 0-10,3 bar                 |
| Function                       | 5 = Standard, 3-way NC         |
|                                | version. with port 3 and pilot |
|                                | exhaust not conveyable         |
| Piloting                       | I = Internal                   |
| Command signal                 | 2 = 0-10 V                     |
| Feedback digital output signal | P = pressure switch            |
| Cable length                   | 2F = 2mt straight              |