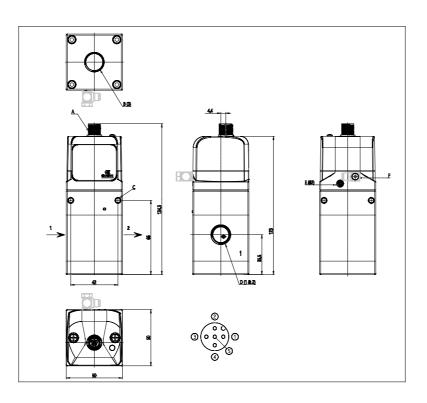

## DIMENSIONS

| Series                         | PME                            |
|--------------------------------|--------------------------------|
| size                           | 2 = Size 2                     |
| Connections                    | 38 = G3/8                      |
| Diagnostics                    | E = Without diagnostics and    |
|                                | wireless connection            |
| Pressure                       | D = 0-10,3 bar                 |
| Function                       | 5 = Standard, 3-way NC         |
|                                | version. with port 3 and pilot |
|                                | exhaust not conveyable         |
| Piloting                       | I = Internal                   |
| Command signal                 | 2 = 0-10 V                     |
| Feedback digital output signal | W = pressure switch with       |
|                                | "window" function              |
| Cable length                   | 00 = No cable                  |