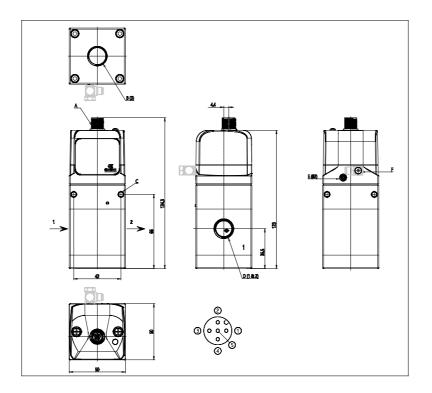

## DIMENSIONS

| Series                         | PME                            |
|--------------------------------|--------------------------------|
| size                           | 2 = Size 2                     |
| Connections                    | 38 = G3/8                      |
| Diagnostics                    | E = Without diagnostics and    |
|                                | wireless connection            |
| Pressure                       | D = 0-10,3 bar                 |
| Function                       | 5 = Standard, 3-way NC         |
|                                | version. with port 3 and pilot |
|                                | exhaust not conveyable         |
| Piloting                       | I = Internal                   |
| Command signal                 | 4 = 4-20 mA                    |
| Feedback digital output signal | E = Error signal               |
| Cable length                   | 00 = No cable                  |