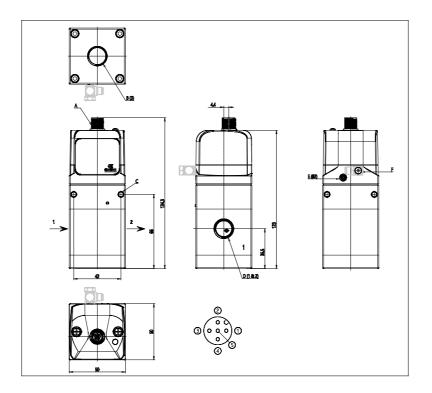

## DIMENSIONS

| Series                         | PME                            |
|--------------------------------|--------------------------------|
| size                           | 2 = Size 2                     |
| Connections                    | 38 = G3/8                      |
| Diagnostics                    | E = Without diagnostics and    |
|                                | wireless connection            |
| Pressure                       | D = 0-10,3 bar                 |
| Function                       | 5 = Standard, 3-way NC         |
|                                | version. with port 3 and pilot |
|                                | exhaust not conveyable         |
| Piloting                       | I = Internal                   |
| Command signal                 | 4 = 4-20 mA                    |
| Feedback digital output signal | P = pressure switch            |
| Cable length                   | 00 = No cable                  |