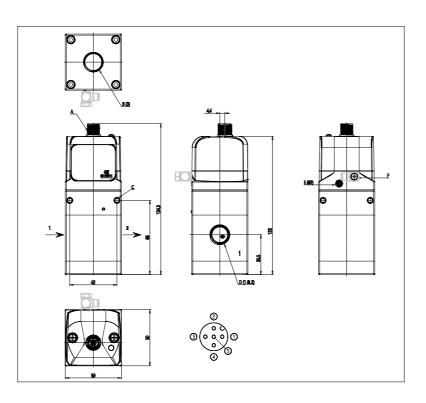

## DIMENSIONS

| Series                         | PME                            |
|--------------------------------|--------------------------------|
| size                           | 2 = Size 2                     |
| Connections                    | 38 = G3/8                      |
| Diagnostics                    | E = Without diagnostics and    |
|                                | wireless connection            |
| Pressure                       | D = 0-10,3 bar                 |
| Function                       | 5 = Standard, 3-way NC         |
|                                | version. with port 3 and pilot |
|                                | exhaust not conveyable         |
| Piloting                       | I = Internal                   |
| Command signal                 | 4 = 4-20 mA                    |
| Feedback digital output signal | W = pressure switch with       |
|                                | "window" function              |
| Cable length                   | 00 = No cable                  |