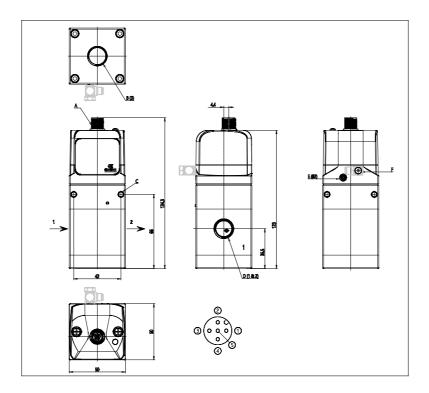

## DIMENSIONS

| Series                         | PME                            |
|--------------------------------|--------------------------------|
| size                           | 2 = Size 2                     |
| Connections                    | 38 = G3/8                      |
| Diagnostics                    | E = Without diagnostics and    |
|                                | wireless connection            |
| Pressure                       | F = 0-6 bar                    |
| Function                       | 5 = Standard, 3-way NC         |
|                                | version. with port 3 and pilot |
|                                | exhaust not conveyable         |
| Piloting                       | I = Internal                   |
| Command signal                 | 4 = 4-20 mA                    |
| Feedback digital output signal | E = Error signal               |
| Cable length                   | 00 = No cable                  |