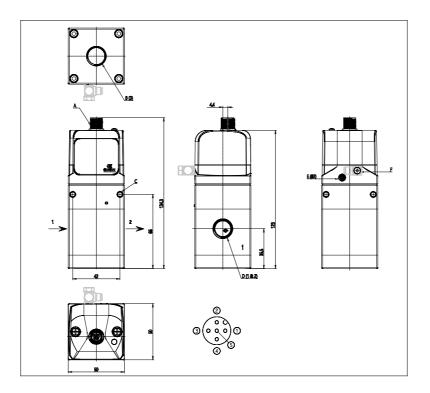

## DIMENSIONS

| Series                         | PME                            |
|--------------------------------|--------------------------------|
| size                           | 2 = Size 2                     |
| Connections                    | 38 = G3/8                      |
| Diagnostics                    | E = Without diagnostics and    |
|                                | wireless connection            |
| Pressure                       | F = 0-6 bar                    |
| Function                       | 6 = Version with integrated    |
|                                | exhaust valve, with port 3 and |
|                                | pilot exhaust not conveyable   |
| Piloting                       | I = Internal                   |
| Command signal                 | 4 = 4-20 mA                    |
| Feedback digital output signal | E = Error signal               |
| Cable length                   | 00 = No cable                  |