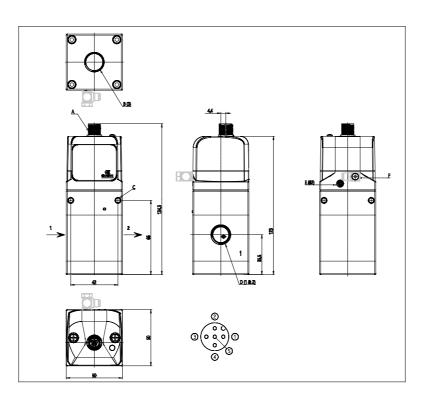

## DIMENSIONS

| Series                         | PME                            |
|--------------------------------|--------------------------------|
| size                           | 2 = Size 2                     |
| Connections                    | 38 = G3/8                      |
| Diagnostics                    | E = Without diagnostics and    |
|                                | wireless connection            |
| Pressure                       | G = 0-7 bar                    |
| Function                       | 5 = Standard, 3-way NC         |
|                                | version. with port 3 and pilot |
|                                | exhaust not conveyable         |
| Piloting                       | I = Internal                   |
| Command signal                 | 4 = 4-20 mA                    |
| Feedback digital output signal | E = Error signal               |
| Cable length                   | 00 = No cable                  |