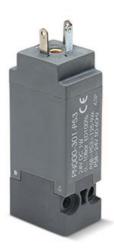

## Direct acting solenoid valves - Series PN

Product code: PN000-301-P53

Datasheet creation date: 10/03/2025 11:42

Check the most updated document online 3 click here

## Direct acting solenoid valves - Series PN

Product code: PN000-301-P53