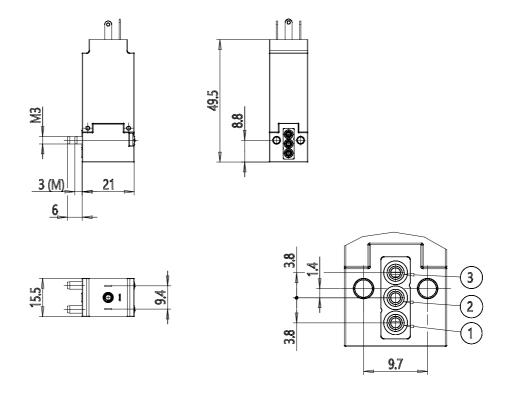

## DIMENSIONS

| Series                     | PN                                |
|----------------------------|-----------------------------------|
| Body execution             | 0 = interface                     |
| Number of seats            | 00 = ISO 15218 interface          |
| Number of ways - Functions | 3 = 3/2 way - NC                  |
| Valve connections          | 0 = ISO 15218 interface           |
| Orifice diameter           | 1 = Ø 0.8 mm                      |
| Materials                  | P = PBT body - FKM seals -<br>NBR |
| Electrical connection      | 5 = industry standard (9.4 mm)    |
| Voltage - Absorbed power   | 3 = 24 V DC - 1 W                 |
| Fixing                     | = fixing screws for plastic       |