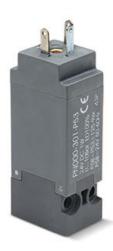

## Direct acting solenoid valves - Series PN

Product code: PN000-301-P56

Datasheet creation date: 10/03/2025 11:42

Check the most updated document online 3 click here

## Direct acting solenoid valves - Series PN

Product code: PN000-301-P56