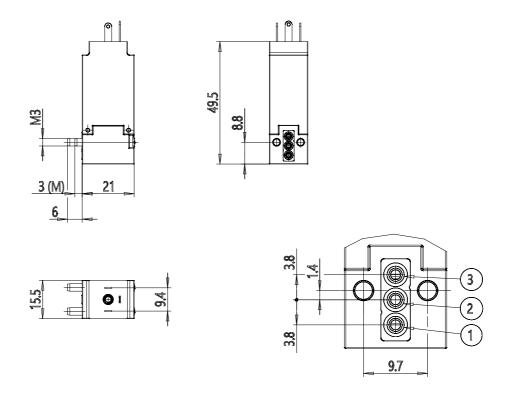

## DIMENSIONS

| Series                     | PN                                |
|----------------------------|-----------------------------------|
| Body execution             | 0 = interface                     |
| Number of seats            | 00 = ISO 15218 interface          |
| Number of ways - Functions | 3 = 3/2 way - NC                  |
| Valve connections          | 0 = ISO 15218 interface           |
| Orifice diameter           | 1 = Ø 0.8 mm                      |
| Materials                  | P = PBT body - FKM seals -<br>NBR |
| Electrical connection      | 5 = industry standard (9.4 mm)    |
| Voltage - Absorbed power   | 6 = 110 V DC - 2 W                |
| Fixing                     | = fixing screws for plastic       |