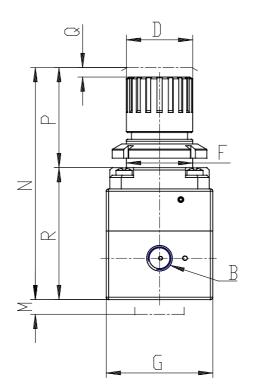

### DIMENSIONS

| A G1/4   B G1/8   D (mm) 28   F (mm) 30   G (mm) 45   I (mm) 45   M (mm) 25 |  |
|-----------------------------------------------------------------------------|--|
| D (mm)     28       F (mm)     30       G (mm)     45       I (mm)     45   |  |
| F (mm)   30     G (mm)   45     I (mm)   45                                 |  |
| G (mm)     45       I (mm)     45                                           |  |
| l (mm) 45                                                                   |  |
|                                                                             |  |
| M (mm) 25                                                                   |  |
|                                                                             |  |
| N (mm) 96.0                                                                 |  |
| P (mm) 40                                                                   |  |
| Q (mm) 2                                                                    |  |
| <b>R (mm)</b> 56.0                                                          |  |
| heavy (mm) 17.5                                                             |  |
| T (mm) 38.5                                                                 |  |
| <b>U</b> 0 - 6                                                              |  |
| Weight (kg) 0,35                                                            |  |