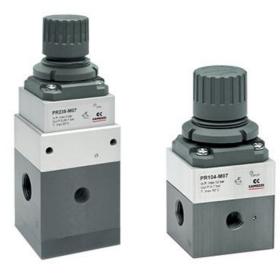

## Precision pressure regulators - Series PR

Product code: PR104-M02

# Precision pressure regulators - Series PR

Product code: PR104-M02