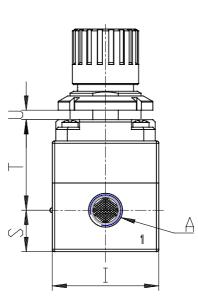

### DIMENSIONS

| A G1/4   B G1/8   D (mm) 28   F (mm) 30   G (mm) 45   I (mm) 45   M (mm) 25 |  |
|-----------------------------------------------------------------------------|--|
| D (mm)     28       F (mm)     30       G (mm)     45       I (mm)     45   |  |
| F (mm)   30     G (mm)   45     I (mm)   45                                 |  |
| G (mm)     45       I (mm)     45                                           |  |
| l (mm) 45                                                                   |  |
|                                                                             |  |
| M (mm) 25                                                                   |  |
|                                                                             |  |
| N (mm) 96.0                                                                 |  |
| P (mm) 40                                                                   |  |
| Q (mm) 2                                                                    |  |
| <b>R (mm)</b> 56.0                                                          |  |
| heavy (mm) 17.5                                                             |  |
| T (mm) 38.5                                                                 |  |
| <b>U</b> 0 - 6                                                              |  |
| Weight (kg) 0,35                                                            |  |