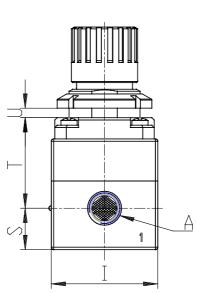

### DIMENSIONS

| A           | G1/4  |
|-------------|-------|
| В           | G1/8  |
| D (mm)      | 28    |
| F (mm)      | 30    |
| G (mm)      | 45    |
| l (mm)      | 45    |
| M (mm)      | 25    |
| N (mm)      | 96.0  |
| P (mm)      | 40    |
| Q (mm)      | 2     |
| R (mm)      | 56.0  |
| heavy (mm)  | 17.5  |
| T (mm)      | 38.5  |
| U           | 0 - 6 |
| Weight (kg) | 0,35  |