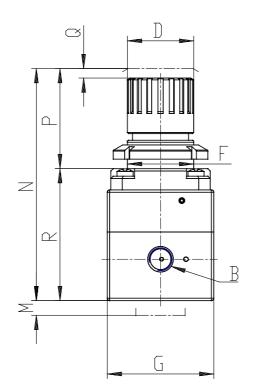

### DIMENSIONS

| A           | G1/4  |
|-------------|-------|
| В           | G1/8  |
| D (mm)      | 28    |
| F (mm)      | 30    |
| G (mm)      | 45    |
| l (mm)      | 45    |
| M (mm)      | 25    |
| N (mm)      | 96.0  |
| P (mm)      | 40    |
| Q (mm)      | 2     |
| R (mm)      | 56.0  |
| heavy (mm)  | 17.5  |
| T (mm)      | 38.5  |
| U           | 0 - 6 |
| Weight (kg) | 0,35  |