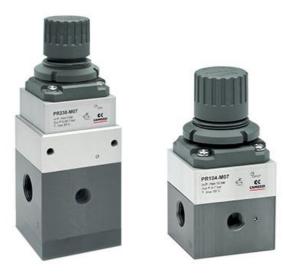

## Precision pressure regulators - Series PR

Product code: PR104-M04

# Precision pressure regulators - Series PR

Product code: PR104-M04