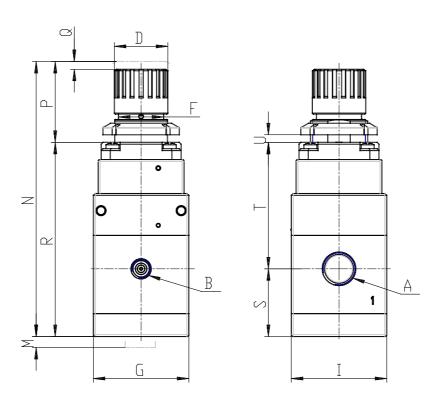

### DIMENSIONS

| Α           | G3/8  |
|-------------|-------|
| В           | G1/8  |
| D (mm)      | 28    |
| F (mm)      | 30    |
| G (mm)      | 50    |
| l (mm)      | 50    |
| M (mm)      | 25    |
| N (mm)      | 141.8 |
| P (mm)      | 40    |
| Q (mm)      | 2     |
| R (mm)      | 101.8 |
| heavy (mm)  | 35.5  |
| T (mm)      | 0.0   |
| U           | 0 - 6 |
| Weight (kg) | 0.645 |