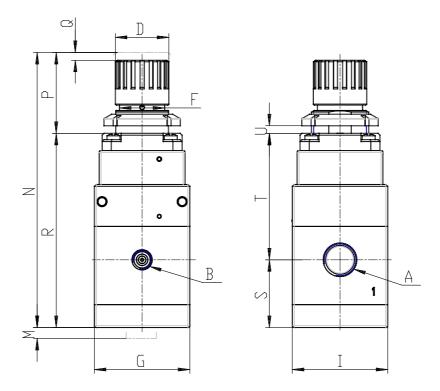

## DIMENSIONS

| A           | G3/8  |
|-------------|-------|
| В           | G1/8  |
| D (mm)      | 28    |
| F (mm)      | 30    |
| G (mm)      | 50    |
| I (mm)      | 50    |
| M (mm)      | 25    |
| N (mm)      | 141.8 |
| P (mm)      | 40    |
| Q (mm)      | 2     |
| R (mm)      | 101.8 |
| heavy (mm)  | 35.5  |
| T (mm)      | 0.0   |
| U           | 0 - 6 |
| Weight (kg) | 0.645 |
|             |       |