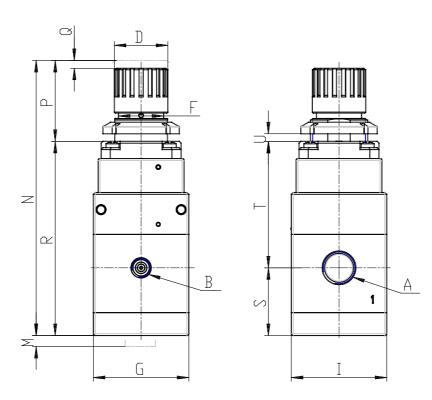

### DIMENSIONS

| Α           | G3/8  |
|-------------|-------|
| В           | G1/8  |
| D (mm)      | 28    |
| F (mm)      | 30    |
| G (mm)      | 50    |
| l (mm)      | 50    |
| M (mm)      | 25    |
| N (mm)      | 141.8 |
| P (mm)      | 40    |
| Q (mm)      | 2     |
| R (mm)      | 101.8 |
| heavy (mm)  | 35.5  |
| T (mm)      | 0.0   |
| U           | 0 - 6 |
| Weight (kg) | 0.645 |