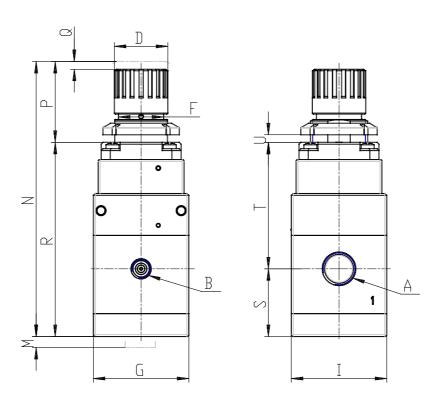

## DIMENSIONS

| Α           | G3/8  |
|-------------|-------|
| В           | G1/8  |
| D (mm)      | 28    |
| F (mm)      | 30    |
| G (mm)      | 50    |
| l (mm)      | 50    |
| M (mm)      | 25    |
| N (mm)      | 141.8 |
| P (mm)      | 40    |
| Q (mm)      | 2     |
| R (mm)      | 101.8 |
| heavy (mm)  | 35.5  |
| T (mm)      | 0.0   |
| U           | 0 - 6 |
| Weight (kg) | 0.645 |