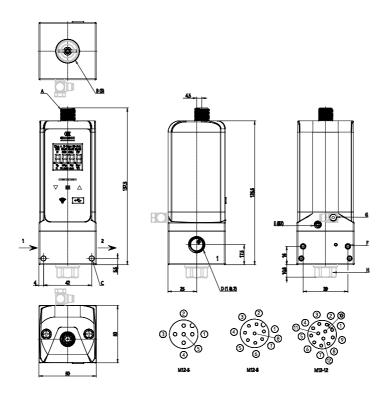

## DIMENSIONS

| Series          | PRE                                        |
|-----------------|--------------------------------------------|
| Size            | 1 = Size 1                                 |
| Connections     | 04 = G1/4                                  |
| Display         | D = With display                           |
| Pressure        | B = 0-1 bar                                |
| Function        | 7 = Standard, 3/2 version, NC, with port 3 |
|                 | and pilot exhaust conveyable               |
| Piloting        | I = Internal                               |
| Command signal  | 4 = 4-20 mA                                |
| Feedback signal | E = Error signal                           |
| Cable length    | 00 = No cable                              |
| Diagnostics     | = without diagnostics                      |
| Certifications  | OX1 = Suitable for oxigen                  |