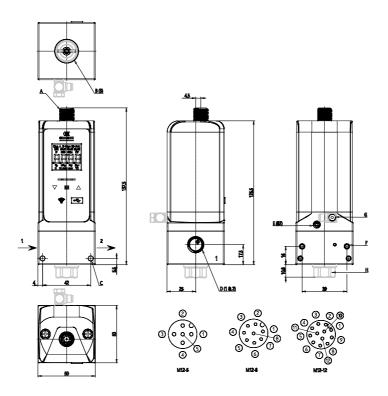

## DIMENSIONS

| Series          | PRE                                        |
|-----------------|--------------------------------------------|
| Size            | 1 = Size 1                                 |
| Connections     | 04 = G1/4                                  |
| Display         | D = With display                           |
| Pressure        | D = 0-10,3 bar                             |
| Function        | 7 = Standard, 3/2 version, NC, with port 3 |
|                 | and pilot exhaust conveyable               |
| Piloting        | E = External                               |
| Command signal  | 2 = 0-10 V                                 |
| Feedback signal | P = Pressure switch                        |
| Cable length    | 00 = No cable                              |
| Diagnostics     | = without diagnostics                      |
| Certifications  | OX1 = Suitable for oxigen                  |