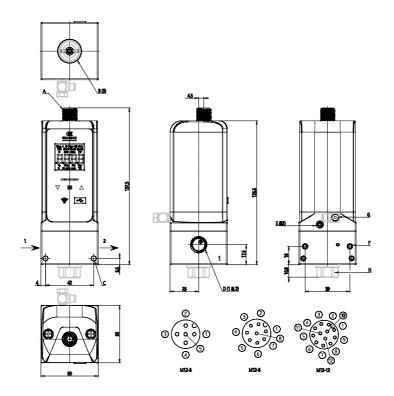

## DIMENSIONS

| Series          | PRE                                        |
|-----------------|--------------------------------------------|
| Size            | 1 = Size 1                                 |
| Connections     | 04 = G1/4                                  |
| Display         | D = With display                           |
| Pressure        | F = 0-6 bar                                |
| Function        | 7 = Standard, 3/2 version, NC, with port 3 |
|                 | and pilot exhaust conveyable               |
| Piloting        | I = Internal                               |
| Command signal  | 2 = 0-10 V                                 |
| Feedback signal | E = Error signal                           |
| Cable length    | 00 = No cable                              |
| Diagnostics     | = without diagnostics                      |
| Certifications  | OX1 = Suitable for oxigen                  |